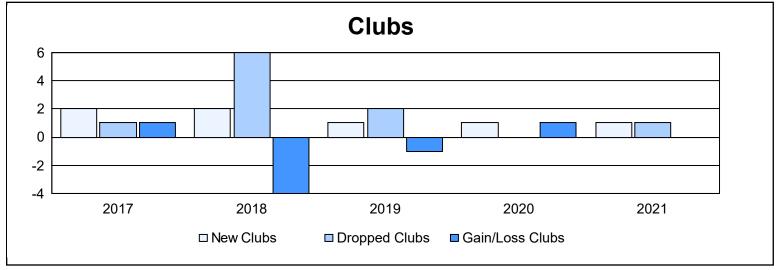

District 2 X1 As of June 2021 Cumulative

| Year      | New<br>Clubs | Dropped<br>Clubs | Gain/<br>Loss<br>Clubs | New<br>Members | Charter<br>Members | Reinstate<br>Members | Transfer<br>Members | Total<br>Member<br>Added | Total<br>Members<br>Dropped | Gain/<br>Loss<br>Members |
|-----------|--------------|------------------|------------------------|----------------|--------------------|----------------------|---------------------|--------------------------|-----------------------------|--------------------------|
| 2016-2017 | 2            | 1                | 1                      | 247            | 65                 | 21                   | 8                   | 341                      | 312                         | 29                       |
| 2017-2018 | 2            | 6                | -4                     | 260            | 61                 | 31                   | 22                  | 374                      | 463                         | -89                      |
| 2018-2019 | 1            | 2                | -1                     | 182            | 86                 | 6                    | 9                   | 283                      | 301                         | -18                      |
| 2019-2020 | 1            | 0                | 1                      | 237            | 25                 | 20                   | 11                  | 293                      | 290                         | 3                        |
| 2020-2021 | 1            | 1                | 0                      | 190            | 28                 | 8                    | 8                   | 234                      | 270                         | -36                      |
| Average   | 1            | 2                | -1                     | 223            | 53                 | 17                   | 12                  | 305                      | 327                         | -22                      |